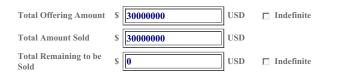

# 13. Offering and Sales Amounts

\$10,000,000 in convertible notes due March 14, 2027, pays interest monthly of 12% per annum and are convertible into common stock at \$1.00 per share. \$20,000,000 in revolving notes with monthly interest payments of 12% per annum on amounts borrowed.